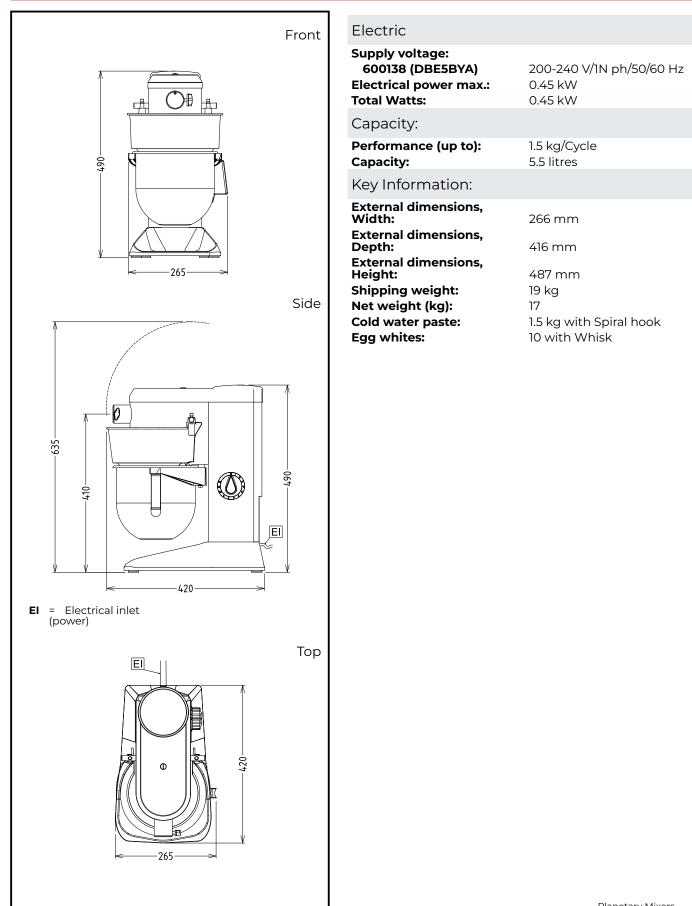

# Planetary Mixers Planetary Mixer, 5 It. - Electronic with Hub

Planetary Mixers Planetary Mixer, 5 lt. - Electronic with Hub

The company reserves the right to make modifications to the products without prior notice. All information correct at time of printing.